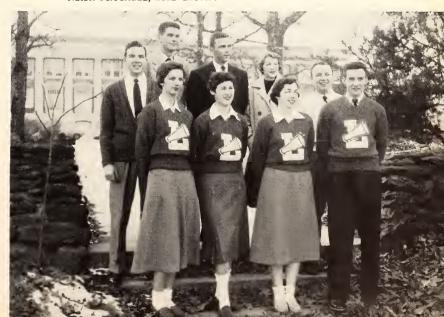

SPOON





BILLY LEWIS



JERRY CHAPMAN





# INACTION







JERRY MOORE, JOHN CLARKE, BILL BOON, RUSSELL GALLIMORE, LARRY GREEN.

An added attraction to Lambuth basketball was inaugurated this year as McGEE-ROSS HARDWARE CO. and TRUEX CHEV-ROLET CO. sponsored the radio broadcasts of fourteen Lambuth games. The project was placed under the supervision of the Speech Department and proved an excellent means of public relations for the college.

## Broadcast Crew

## "L" Club

1st Row: Betty Clark, Jo Yancy, Carol Meals, Luther Yates. 2nd Row: Paul Blankenship, Jerry Corlew, Bill Boon, Vauneida Mitchell, Bill Crump.

The "L" Club is composed of those persons who have earned letters by competing in intercollegiate sports. Those who earn letters as cheerleaders are also members of the club.





Standing: Coach Williams, Billy Montgomery, Jim Evans, Richard Fly, Billy Boon, Bill McClarin, Manager. Kneeling: Charles Bray, Harold Brady, John Clarke, Joe Wallace, Phil Hill.

## Baseball

| Lambuth | 10 | Freed-Hardeman20 | Lambuth  | 6 | Belmont | 1 |
|---------|----|------------------|----------|---|---------|---|
| Lambuth | 5  | Peabody 4        | Lambuth  | 5 | Martin  | 6 |
|         |    | Martin 8         |          |   |         |   |
| Lambuth | 12 | Freed-Hardeman 6 | Lambuth  | 5 | Peabody | 3 |
|         |    | Lambuth 3        | Florence | 7 | •       |   |

RICHARD FLY BILL BOON CHARLES BRAY





JOE WALLACE



JIM EVANS





JOHN CLARKE







HAROLD BRADY



Kneeling: JANE Rose, JO YANCY, VAUNEIDA MITCHELL.

Standing: BILL CRUMP, JERRY CORLEW, DR. GEORGE KEYS, Coa